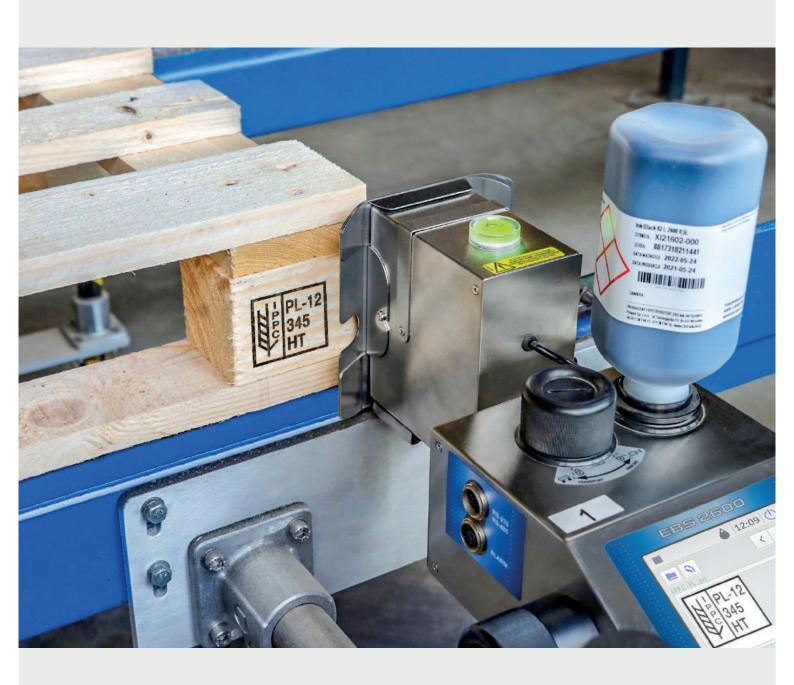

# Ideal for printing on porous surfaces

### Top printing quality - everytime!

The EBS-2600 is a highly-modern, compact system for high-resolution prints on many surfaces. With its modern, intuitive and reliable design, the printer is ready for operation within seconds. It can be operated via the convenient colour-touchscreen display or remotely via a web browser.

These are characterized by excellent adhesion to a number of surfaces, especially on porous surfaces like pallets, boxes, crates etc.

And the ecological aspect is not to be disregarded, as solvent-free and odourless consumables are used.

Our marking systems are already successfully used in the logistics industry, the wood-processing industry and in packaging lines and today replace expensive labellers as well as gas and electric branding irons in the woodworking industry.