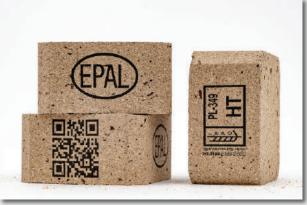

These are characterized by excellent adhesion to a number of surfaces, especially on porous surfaces like pallets, boxes, crates etc.

And the ecological aspect is not to be disregarded, as solvent-free and odourless consumables are used.

Our marking systems are already successfully used in the logistics industry, the wood-processing industry and in packaging lines and today replace expensive labellers as well as gas and electric branding irons in the woodworking industry.