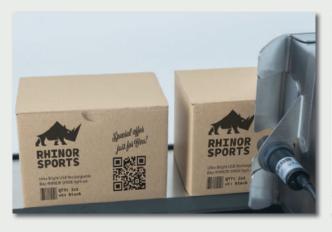

### Ecological and efficient!

Up to 510 dots vertically and more than 71mm high, at 180 dpi. Text in every print type and height, raster graphics, geometrical figures, barcodes and 2-dimensional codes can be conveniently created and printed.

These are characterized by excellent adhesion to a number of surfaces, especially on porous surfaces like pallets, boxes, crates etc.

And the ecological aspect is not to be disregarded, as solvent-free and odourless consumables are used.